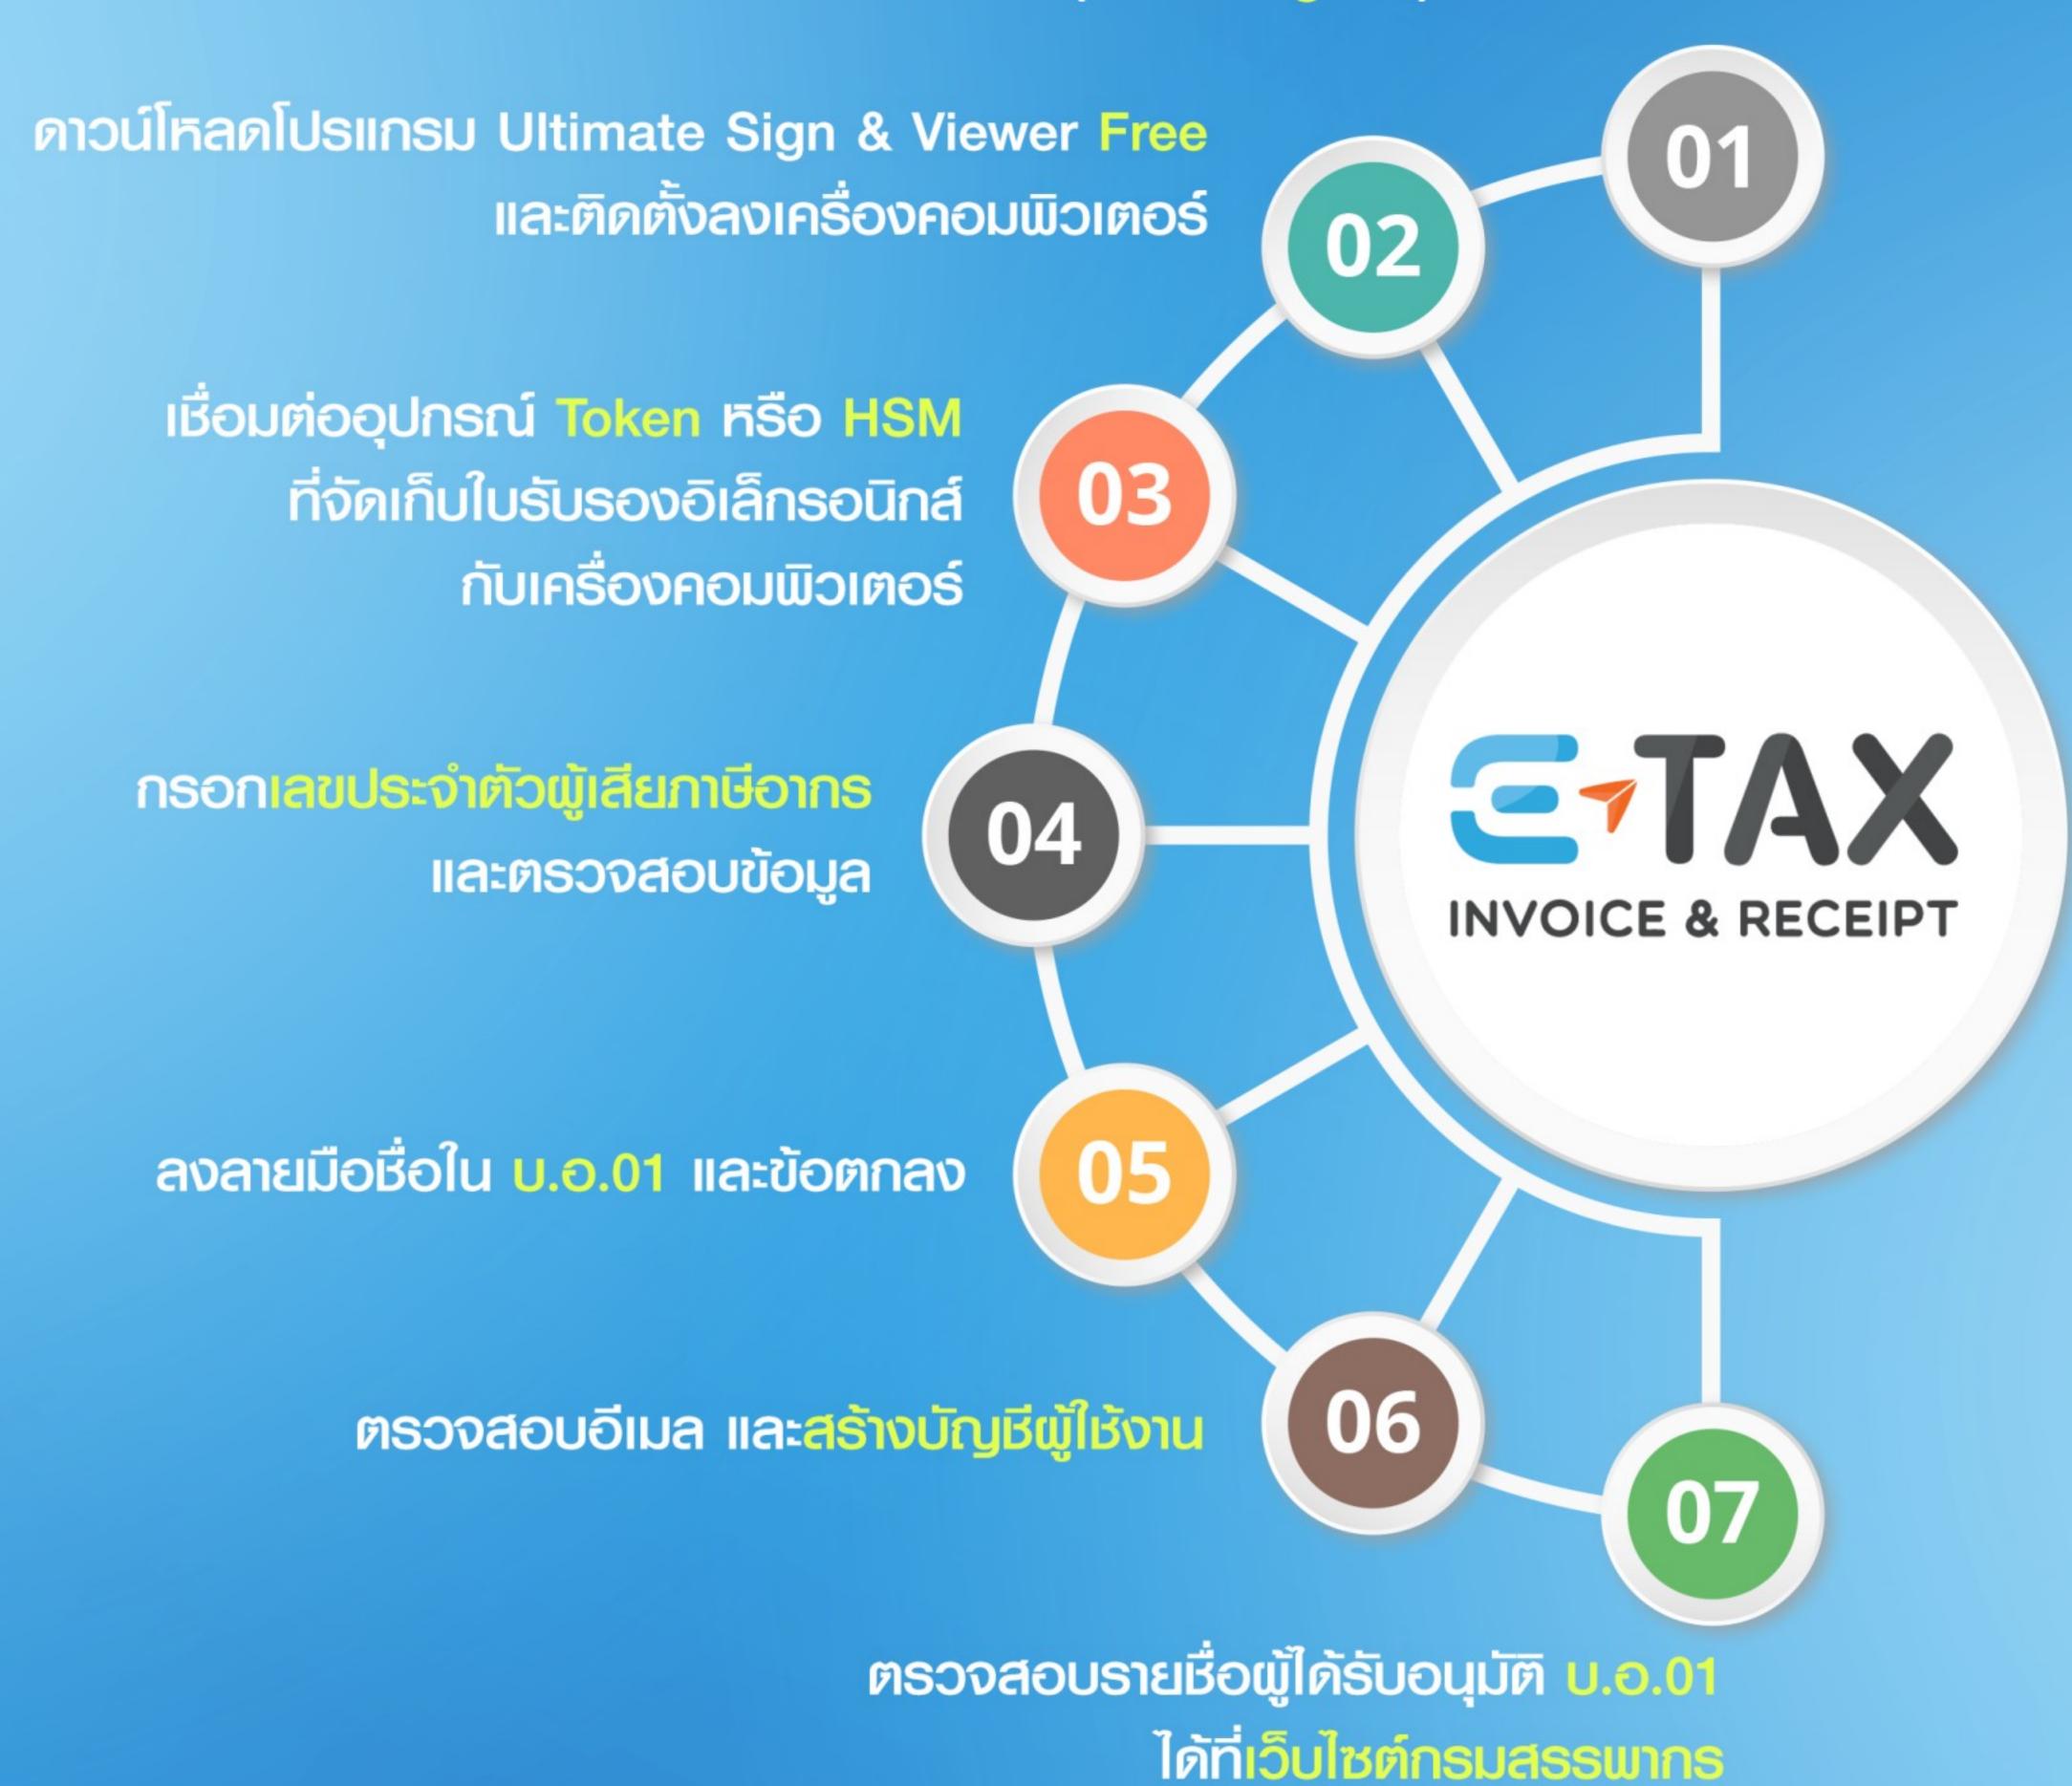

## ขั้นตอนการยื่นคำขอจัดทำใบกำกับภาษี และใบรับ ในรูปแบบอิเล็กทรอนิกส์

เข้าเว็บไซต์กรมสรรพากร (www.rd.go.th) เพื่อยื่นคำขอ

ศึกษาธายละเอียดเพิ่มเติมได้ที่ ETAX.RD.GO.TH