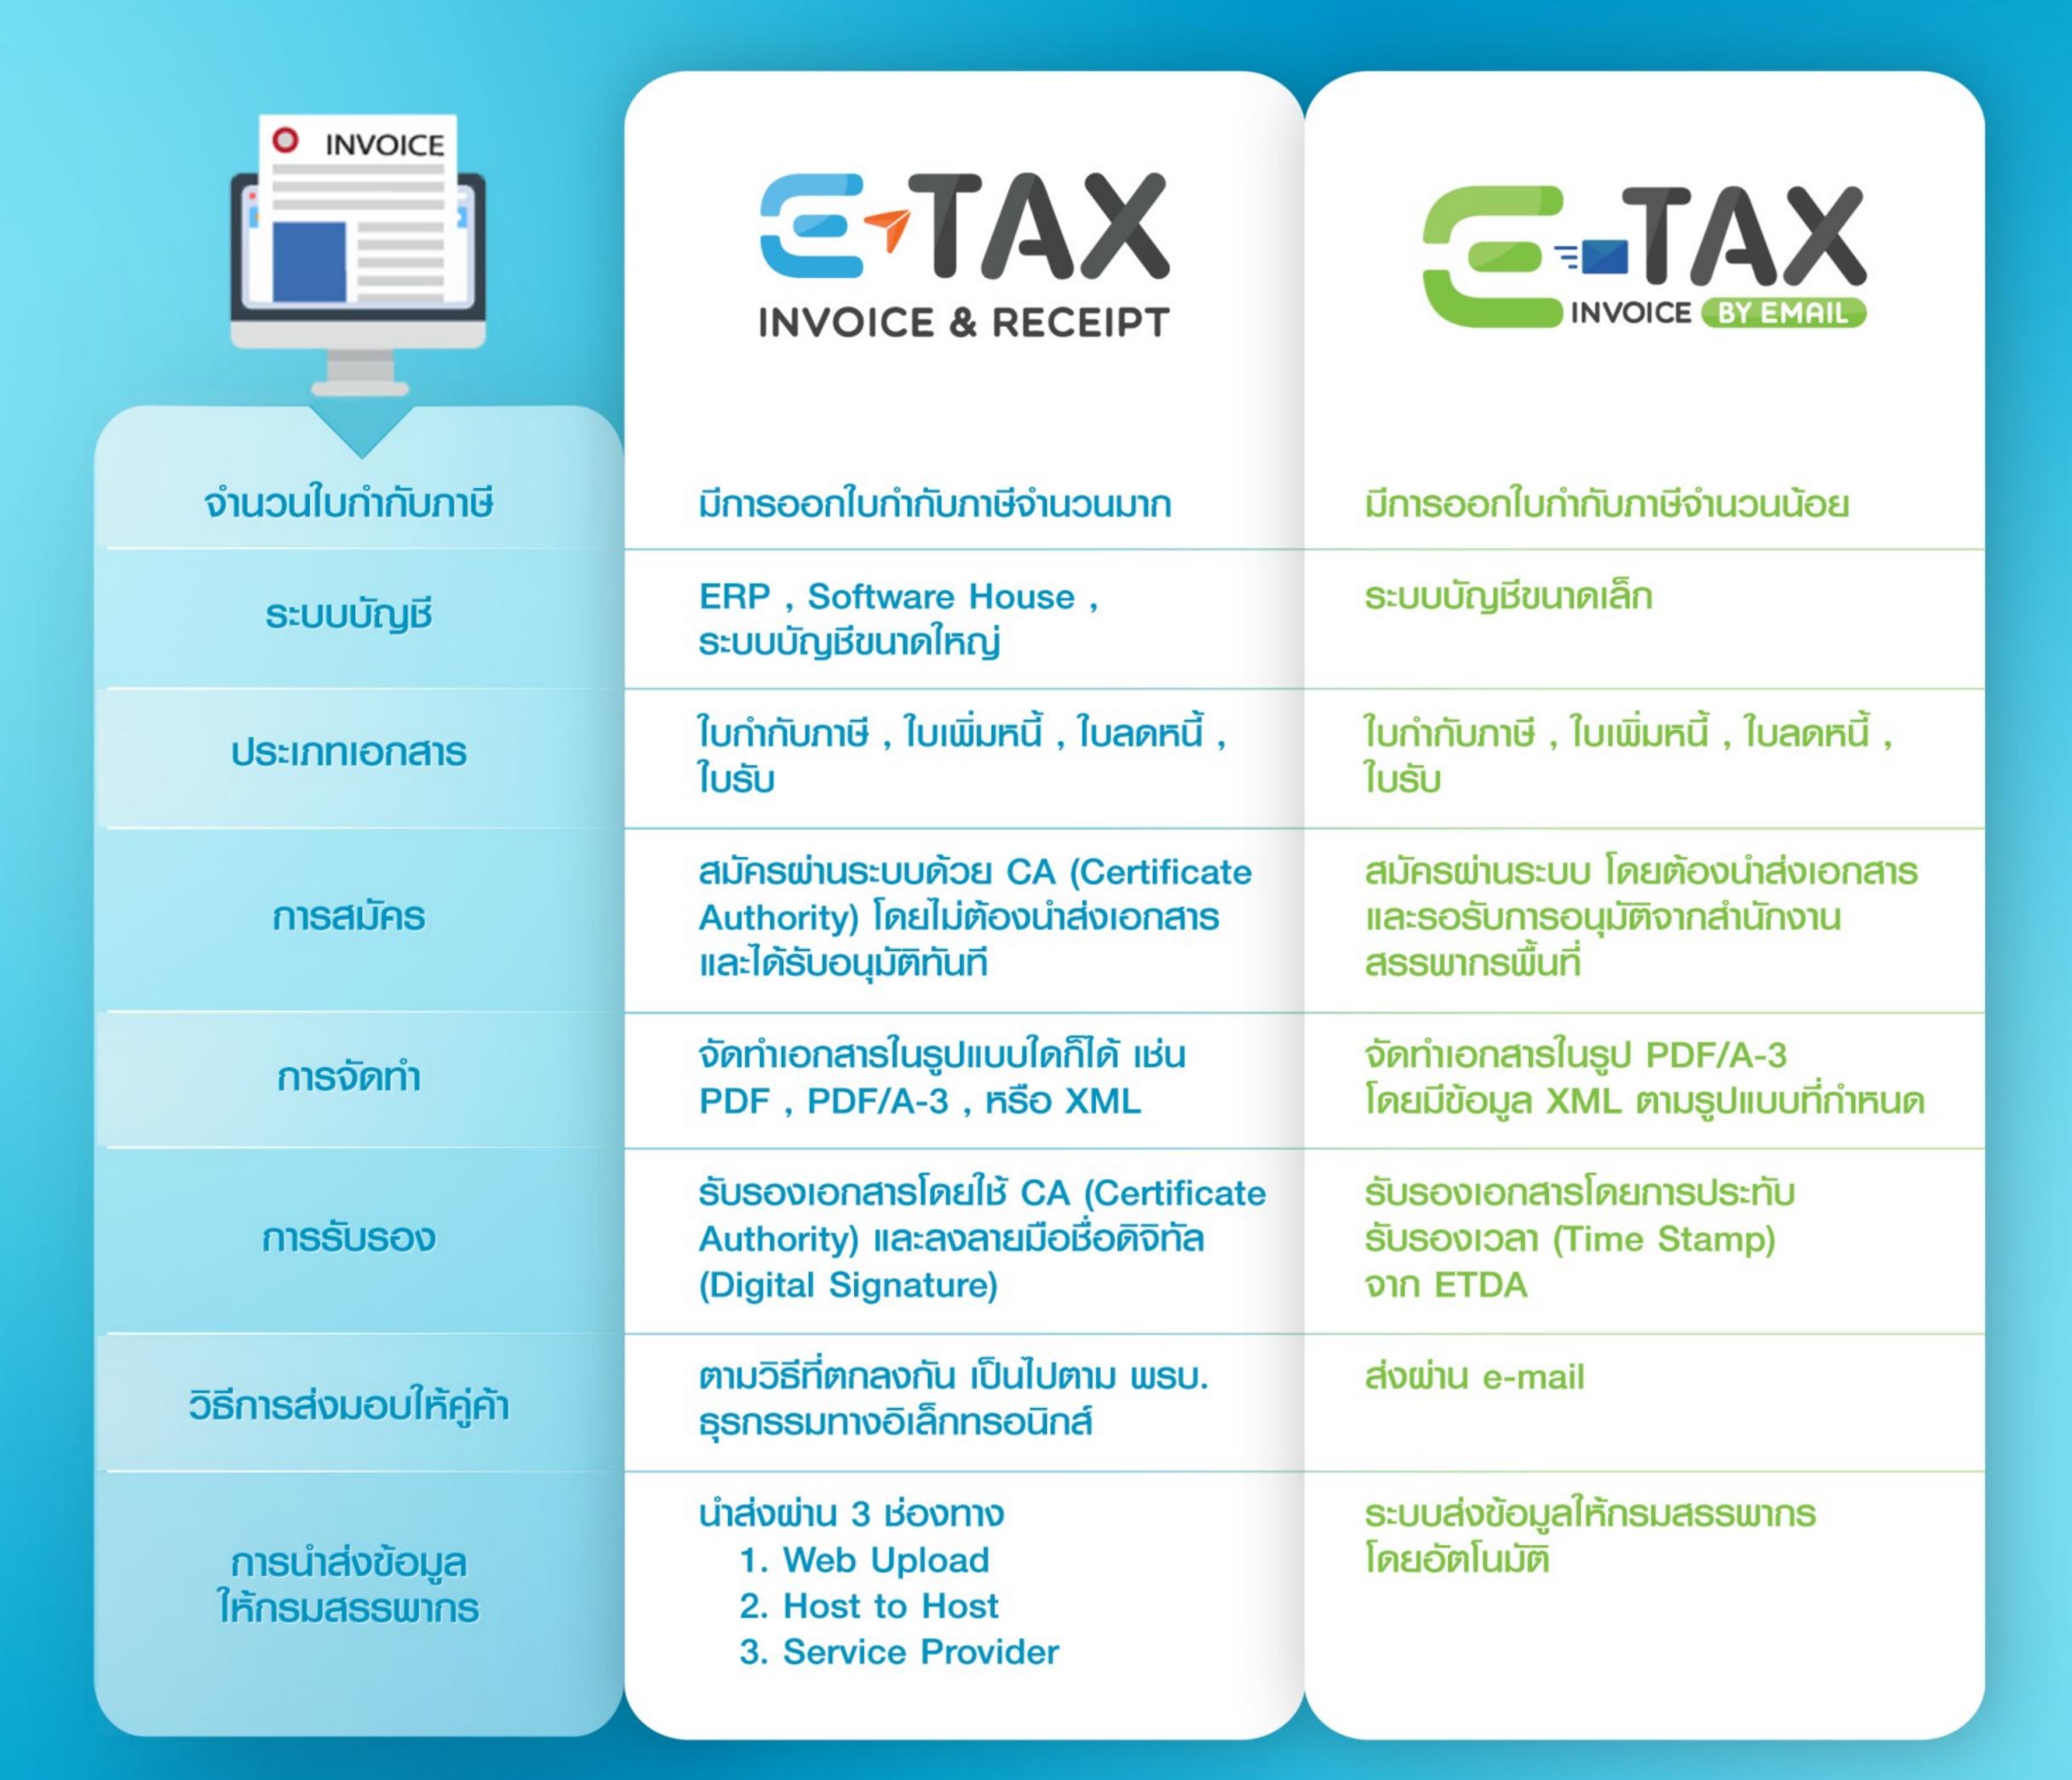

## ทางเลือกในการเป็นผู้ประกอบการจัดทำใบกำกับภาษี และใบรับ ให้อยู่ในรูปแบบอิเล็กทรอนิกส์

ศึกษารายละเอียดเพิ่มเติมได้ที่ ETAX.RD.GO.TH

และสามารถคันหา SOFTWARE ที่ให้บริการเกี่ยวกับการจัดทำใบกำกับภาษีอิเล็กทรอนิกส์และใบรับอิเล็กทรอนิกส์ได้ที่ www.atsi.or.th/etax.php