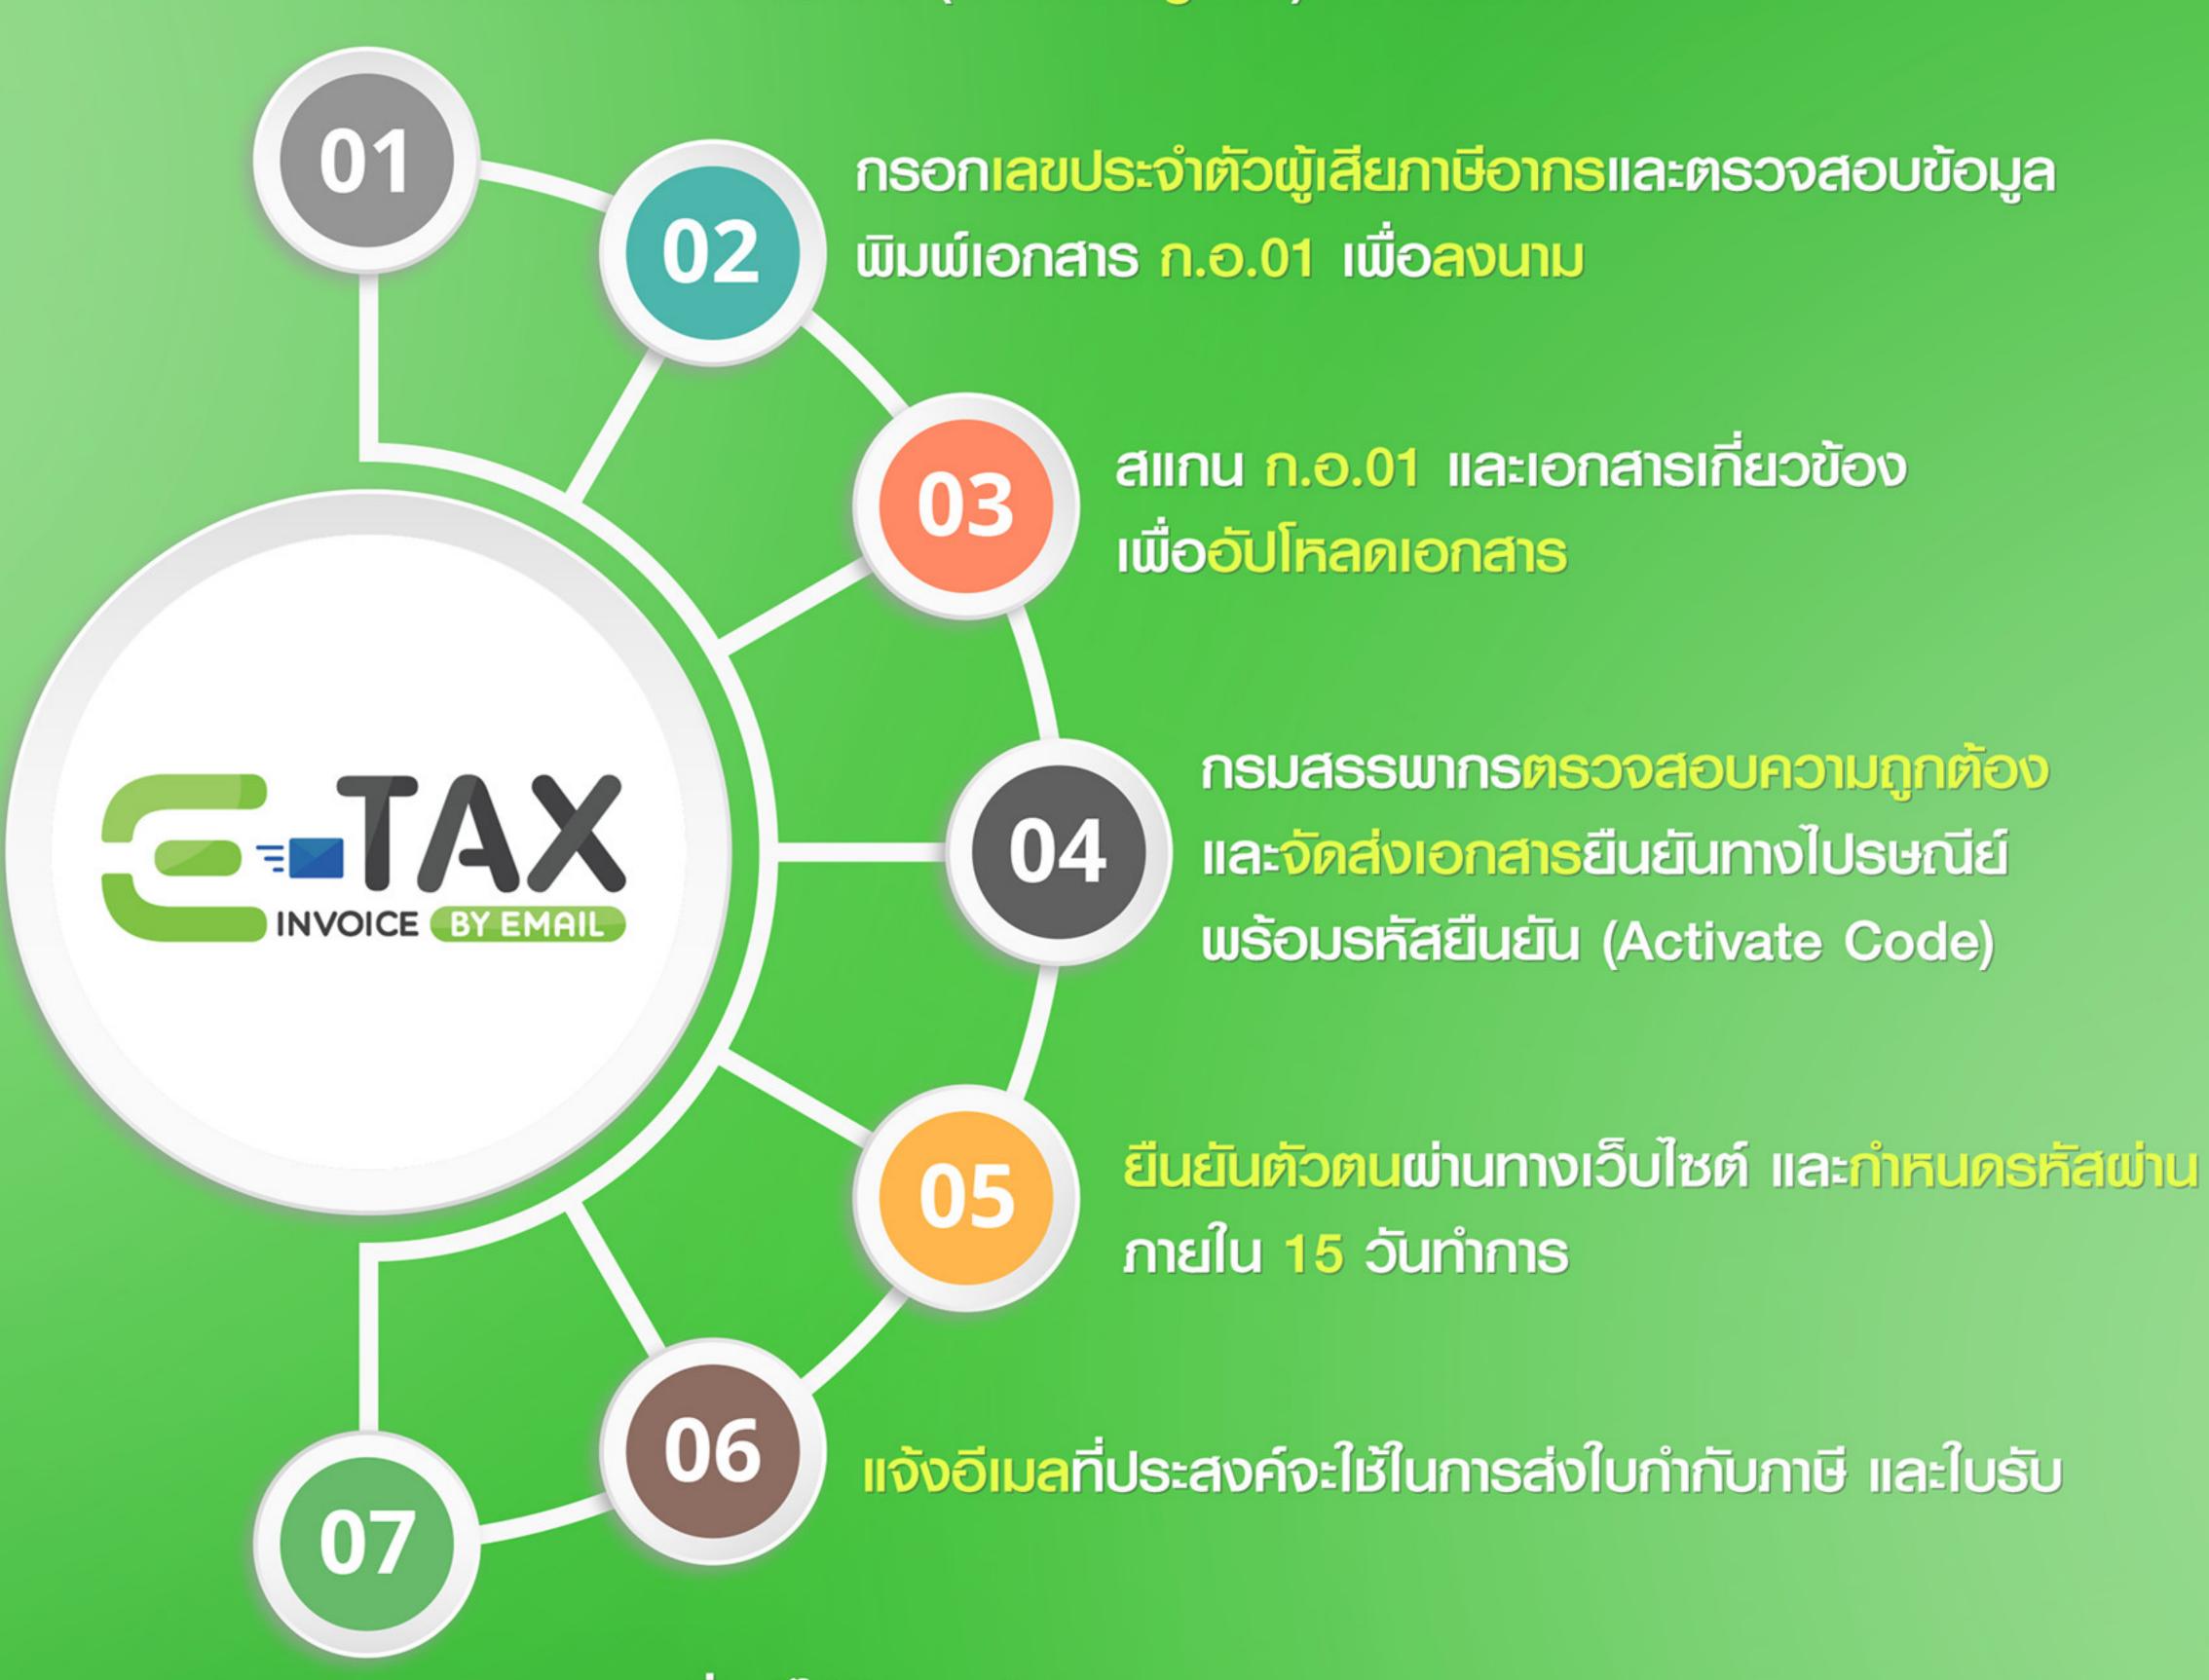

## ขั้นตอนการยื่นคำขอจัดทำใบกำกับภาษี และใบรับ ในรูปแบบอิเล็กทรอนิกส์

เข้าเว็บไซต์กรมสรรพากร (www.rd.go.th) เพื่อยื่นคำขอ

ตรวจสอบรายชื่อผู้ได้รับอนุมัติ ก.อ.01 ได้ที่เว็บไซต์กรมสรรพากร

ศึกษารายละเอียดเพิ่มเติมได้ที่ RD.GO.TH